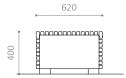

### INSTALLATION:

- · Supplied for embedment
- Recommended base dimensions: Ø250 x H400 mm
- Recommended seat height: 390 mm

### INSTALLATION:

- Supplied for embedment
- Recommended base dimensions: Ø250 x H400 mm
- Recommended seat height: 390 mm