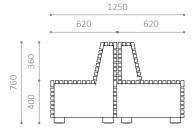

### ADD Plus O F

ADD Plus O N

ADD Plus S F

# DIMENSIONS:

Gables: 4 mm stainless steel
Legs: 100 x 100 mm square steel tube
Edging slats: 60 x 30 mm
Centre slats: 30 x 30 mm

### INSTALLATION:

- · Supplied for embedment
- Recommended base dimensions: Ø250 x H400 mm
- Recommended seat height: 390 mm