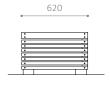

# DIMENSIONS:

Gables: 4 mm stainless steel
Legs: 100 x 100 mm square steel tube
Edging slats: 60 x 30 mm
Centre slats: 30 x 30 mm

# DIMENSIONS:

Gables: 4 mm stainless steel Legs:  $100 \times 100$  mm square steel tube Edging slats:  $60 \times 30$  mm Centre slats:  $30 \times 30$  mm