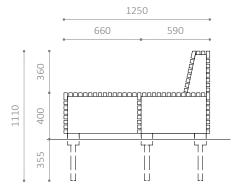

# DIMENSIONS:

Gables: 4 mm stainless steel Legs:  $100 \times 100$  mm square steel tube Edging slats:  $60 \times 30$  mm Centre slats:  $30 \times 30$  mm

### INSTALLATION:

- Supplied for embedment
- Recommended base dimensions: Ø250 x H400 mm
- Recommended seat height: 390 mm