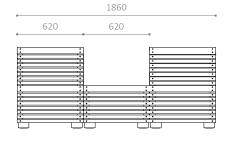

# DIMENSIONS:

Gables: 4 mm stainless steel Legs: 100 x 100 mm square steel tube Edging slats: 60 x 30 mm Centre slats: 30 x 30 mm

### INSTALLATION:

- · Supplied for embedment
- Recommended base dimensions: Ø250 x H400 mm
- Recommended seat height: 390 mm