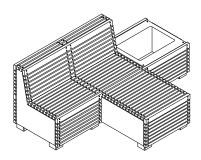

# ADD PLUS MODULAR PARK BENCH Design: BYMUNCH BY- OG LANDSKABSDESIGN

Series of park bench modules which can be combined as needed Also available as seating for things such as concrete benches Also available in any RAL colour

# ADD PLUS MODULAR PARK BENCH

- Series of park bench modules which can be combined as needed
- Also available as seating for things such as concrete benches
- Also available in any RAL colour

### ADD PLUS MODULAR PARK BENCH

- Series of park bench modules which can be combined as needed
- Also available as seating for things such as concrete benches
- Also available in any RAL colour

- MATERIALS:
   Gables in stainless steel
- Oil-treated, FSC®-certified mahogany
- Also available in untreated FSC®-certified mahogany
- · Hot-dip galvanised steel
- Also available in powder-coated, hot-dip galvanised steel