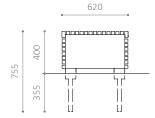

### INSTALLATION:

- · Supplied for embedment
- Recommended base dimensions: Ø250 x H400 mm
- Recommended seat height: 390 mm

### INSTALLATION:

- Supplied for embedment
- Recommended base dimensions: Ø250 x H400 mm
- Recommended seat height: 390 mm