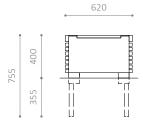

# DIMENSIONS:

Gables: 4 mm stainless steel
Legs: 100 x 100 mm square steel tube
Edging slats: 60 x 30 mm
Centre slats: 30 x 30 mm

### INSTALLATION:

- · Supplied for embedment
- Recommended base dimensions: Ø250 x H400 mm
- Recommended seat height: 390 mm

# DIMENSIONS:

Gables: 4 mm stainless steel Legs:  $100 \times 100$  mm square steel tube Edging slats:  $60 \times 30$  mm Centre slats:  $30 \times 30$  mm

### INSTALLATION:

- Supplied for embedment
- Recommended base dimensions: Ø250 x H400 mm
- Recommended seat height: 390 mm