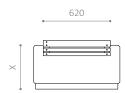

# DIMENSIONS:

Gables: 4 mm stainless steel
Legs: 100 x 100 mm square steel tube
Edging slats: 60 x 30 mm
Centre slats: 30 x 30 mm

# DIMENSIONS:

Gables: 4 mm stainless steel Legs:  $100 \times 100$  mm square steel tube Edging slats:  $60 \times 30$  mm Centre slats:  $30 \times 30$  mm