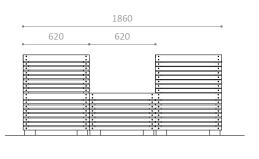

# DIMENSIONS:

Gables: 4 mm stainless steel
Legs: 100 x 100 mm square steel tube
Edging slats: 60 x 30 mm
Centre slats: 30 x 30 mm

### INSTALLATION:

- · Supplied for embedment
- Recommended base dimensions: Ø250 x H400 mm
- Recommended seat height: 390 mm

# DIMENSIONS:

Gables: 4 mm stainless steel Legs:  $100 \times 100$  mm square steel tube Edging slats:  $60 \times 30$  mm Centre slats:  $30 \times 30$  mm

### INSTALLATION:

- Supplied for embedment
- Recommended base dimensions: Ø250 x H400 mm
- Recommended seat height: 390 mm