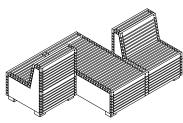

### ADD Plus O F

ADD Plus O N

ADD Plus S F

# ADD PLUS MODULAR PARK BENCH

- Series of park bench modules which can be combined as needed
- Also available as seating for things such as concrete benches
- Also available in any RAL colour

## MATERIALS:

- Gables in stainless steel
- Oil-treated, FSC®-certified mahogany
- Also available in untreated FSC®-certified mahogany
- · Hot-dip galvanised steel
- Also available in powder-coated, hot-dip galvanised steel

# DIMENSIONS:

Gables: 4 mm stainless steel
Legs: 100 x 100 mm square steel tube
Edging slats: 60 x 30 mm
Centre slats: 30 x 30 mm

### INSTALLATION:

- · Supplied for embedment
- Recommended base dimensions: Ø250 x H400 mm
- Recommended seat height: 390 mm