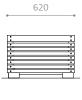

# DIMENSIONS:

Gables: 4 mm stainless steel
Legs: 100 x 100 mm square steel tube
Edging slats: 60 x 30 mm
Centre slats: 30 x 30 mm

# DIMENSIONS:

Gables: 4 mm stainless steel Legs:  $100 \times 100$  mm square steel tube Edging slats:  $60 \times 30$  mm Centre slats:  $30 \times 30$  mm