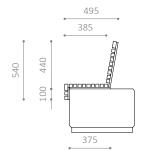

# DIMENSIONS:

Gables: 4 mm stainless steel
Legs: 100 x 100 mm square steel tube
Edging slats: 60 x 30 mm
Centre slats: 30 x 30 mm

### INSTALLATION:

- · Supplied for embedment
- Recommended base dimensions: Ø250 x H400 mm
- Recommended seat height: 390 mm