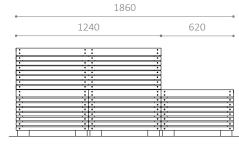

# DIMENSIONS:

Gables: 4 mm stainless steel
Legs: 100 x 100 mm square steel tube
Edging slats: 60 x 30 mm
Centre slats: 30 x 30 mm

# DIMENSIONS:

Gables: 4 mm stainless steel Legs:  $100 \times 100$  mm square steel tube Edging slats:  $60 \times 30$  mm Centre slats:  $30 \times 30$  mm