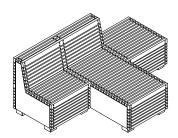

# ADD PLUS MODULAR PARK BENCH Design: BYMUNCH BY- OG LANDSKABSDESIGN

Series of park bench modules which can be combined as needed Also available as seating for things such as concrete benches Also available in any RAL colour

# ADD PLUS MODULAR PARK BENCH

- Series of park bench modules which can be combined as needed
- Also available as seating for things such as concrete benches
- Also available in any RAL colour

### ADD PLUS MODULAR PARK BENCH

- Series of park bench modules which can be combined as needed
- Also available as seating for things such as concrete benches
- Also available in any RAL colour

- MATERIALS:
   Gables in stainless steel
- Oil-treated, FSC®-certified mahogany
- Also available in untreated FSC®-certified mahogany
- · Hot-dip galvanised steel
- Also available in powder-coated, hot-dip galvanised steel