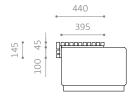

# DIMENSIONS:

Gables: 4 mm stainless steel
Legs: 100 x 100 mm square steel tube
Edging slats: 60 x 30 mm
Centre slats: 30 x 30 mm

# DIMENSIONS:

Gables: 4 mm stainless steel Legs:  $100 \times 100$  mm square steel tube Edging slats:  $60 \times 30$  mm Centre slats:  $30 \times 30$  mm