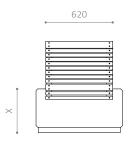

# DIMENSIONS:

Gables: 4 mm stainless steel Legs: 100 x 100 mm square steel tube Edging slats: 60 x 30 mm Centre slats: 30 x 30 mm

### INSTALLATION:

- · Supplied for embedment
- Recommended base dimensions: Ø250 x H400 mm
- Recommended seat height: 390 mm