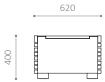

### INSTALLATION:

- · Supplied for embedment
- Recommended base dimensions: Ø250 x H400 mm
- Recommended seat height: 390 mm

### INSTALLATION:

- Supplied for embedment
- Recommended base dimensions: Ø250 x H400 mm
- Recommended seat height: 390 mm