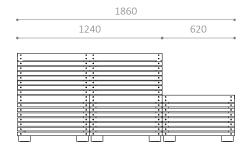

# DIMENSIONS:

Gables: 4 mm stainless steel
Legs: 100 x 100 mm square steel tube
Edging slats: 60 x 30 mm
Centre slats: 30 x 30 mm