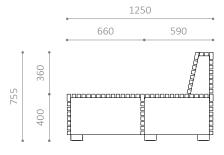

# DIMENSIONS:

Gables: 4 mm stainless steel
Legs: 100 x 100 mm square steel tube
Edging slats: 60 x 30 mm
Centre slats: 30 x 30 mm

### INSTALLATION:

- · Supplied for embedment
- Recommended base dimensions: Ø250 x H400 mm
- Recommended seat height: 390 mm