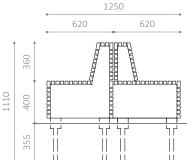

# DIMENSIONS:

Gables: 4 mm stainless steel
Legs: 100 x 100 mm square steel tube
Edging slats: 60 x 30 mm
Centre slats: 30 x 30 mm

### INSTALLATION:

- · Supplied for embedment
- Recommended base dimensions: Ø250 x H400 mm
- Recommended seat height: 390 mm

# DIMENSIONS:

Gables: 4 mm stainless steel Legs:  $100 \times 100$  mm square steel tube Edging slats:  $60 \times 30$  mm Centre slats:  $30 \times 30$  mm

### INSTALLATION:

- Supplied for embedment
- Recommended base dimensions: Ø250 x H400 mm
- Recommended seat height: 390 mm