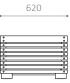

# DIMENSIONS:

Gables: 4 mm stainless steel
Legs: 100 x 100 mm square steel tube
Edging slats: 60 x 30 mm
Centre slats: 30 x 30 mm

# DIMENSIONS:

Gables: 4 mm stainless steel Legs:  $100 \times 100$  mm square steel tube Edging slats:  $60 \times 30$  mm Centre slats:  $30 \times 30$  mm