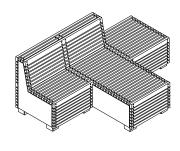

# ADD PLUS MODULAR PARK BENCH Design: BYMUNCH BY- OG LANDSKABSDESIGN

Series of park bench modules which can be combined as needed Also available as seating for things such as concrete benches Also available in any RAL colour

# ADD PLUS MODULAR PARK BENCH

- Series of park bench modules which can be combined as needed
- Also available as seating for things such as concrete benches
- Also available in any RAL colour