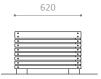

# DIMENSIONS:

Gables: 4 mm stainless steel
Legs: 100 x 100 mm square steel tube
Edging slats: 60 x 30 mm
Centre slats: 30 x 30 mm

# DIMENSIONS:

Gables: 4 mm stainless steel Legs:  $100 \times 100$  mm square steel tube Edging slats:  $60 \times 30$  mm Centre slats:  $30 \times 30$  mm