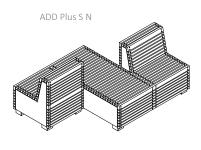

### ADD Plus O IF

ADD Plus O IN

ADD Plus BN B

ADD Plus PLB

# ADD PLUS MODULAR PARK BENCH

- Series of park bench modules which can be combined as needed
- Also available as seating for things such as concrete benches
- Also available in any RAL colour

## MATERIALS:

- Gables in stainless steel
- Oil-treated, FSC®-certified mahogany
- Also available in untreated FSC®-certified mahogany
- · Hot-dip galvanised steel
- Also available in powder-coated, hot-dip galvanised steel

# DIMENSIONS:

Gables: 4 mm stainless steel Legs:  $100 \times 100$  mm square steel tube Edging slats:  $60 \times 30$  mm Centre slats:  $30 \times 30$  mm

### INSTALLATION:

- Supplied for embedment
- Recommended base dimensions: Ø250 x H400 mm
- Recommended seat height: 390 mm