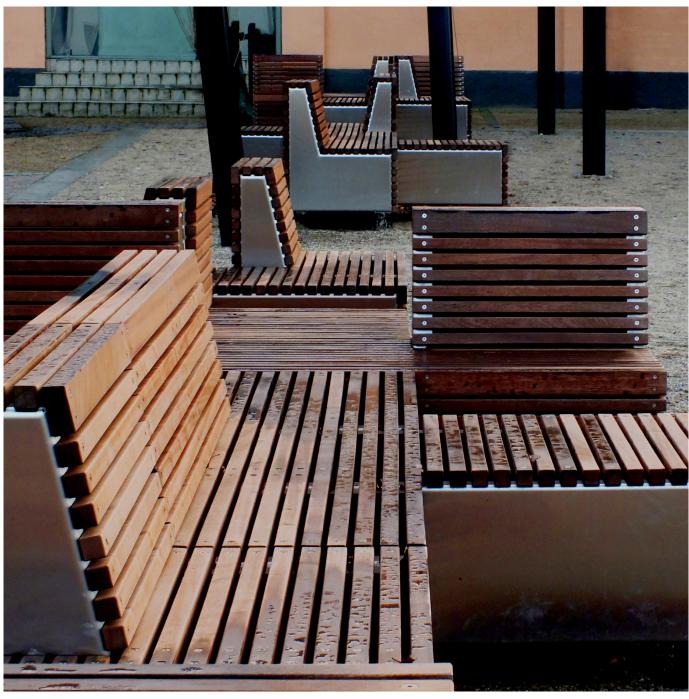

# ADD PLUS MODULAR PARK BENCH Design: BYMUNCH BY- OG LANDSKABSDESIGN

Series of park bench modules which can be combined as needed Also available as seating for things such as concrete benches Also available in any RAL colour

# ADD PLUS MODULAR PARK BENCH

- Series of park bench modules which can be combined as needed
- Also available as seating for things such as concrete benches
- Also available in any RAL colour

### ADD PLUS MODULAR PARK BENCH

- Series of park bench modules which can be combined as needed
- Also available as seating for things such as concrete benches
- Also available in any RAL colour

- MATERIALS:
   Gables in stainless steel
- Oil-treated, FSC®-certified mahogany
- Also available in untreated FSC®-certified mahogany
- · Hot-dip galvanised steel
- Also available in powder-coated, hot-dip galvanised steel