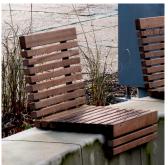

# ADD PLUS MODULAR PARK BENCH Design: BYMUNCH BY- OG LANDSKABSDESIGN

Series of park bench modules which can be combined as needed Also available as seating for things such as concrete benches Also available in any RAL colour

# ADD PLUS MODULAR PARK BENCH

- Series of park bench modules which can be combined as needed
- Also available as seating for things such as concrete benches
- Also available in any RAL colour

### ADD PLUS MODULAR PARK BENCH

- Series of park bench modules which can be combined as needed
- Also available as seating for things such as concrete benches
- Also available in any RAL colour

- MATERIALS:
   Gables in stainless steel
- Oil-treated, FSC®-certified mahogany
- Also available in untreated FSC®-certified mahogany
- · Hot-dip galvanised steel
- Also available in powder-coated, hot-dip galvanised steel